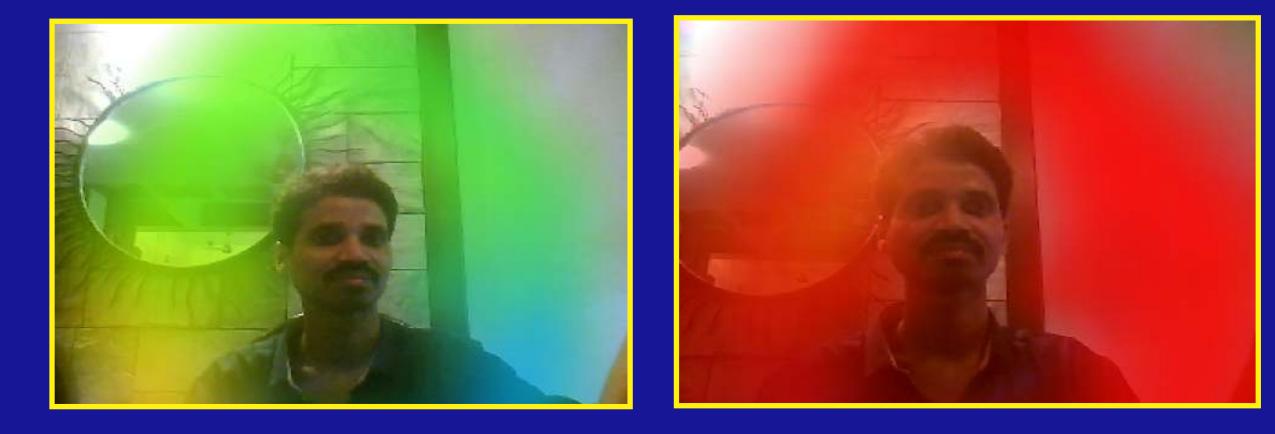

## **Results of CQSE in Aura Scanning**

We have done experiment of this Ancient Rajyog Meditation by charging energy points of CQSE with Supreme CQSE then we got Super active Higher Consciousness Aura as per result given by Aura Scanning Machine. The results are shown in following images.