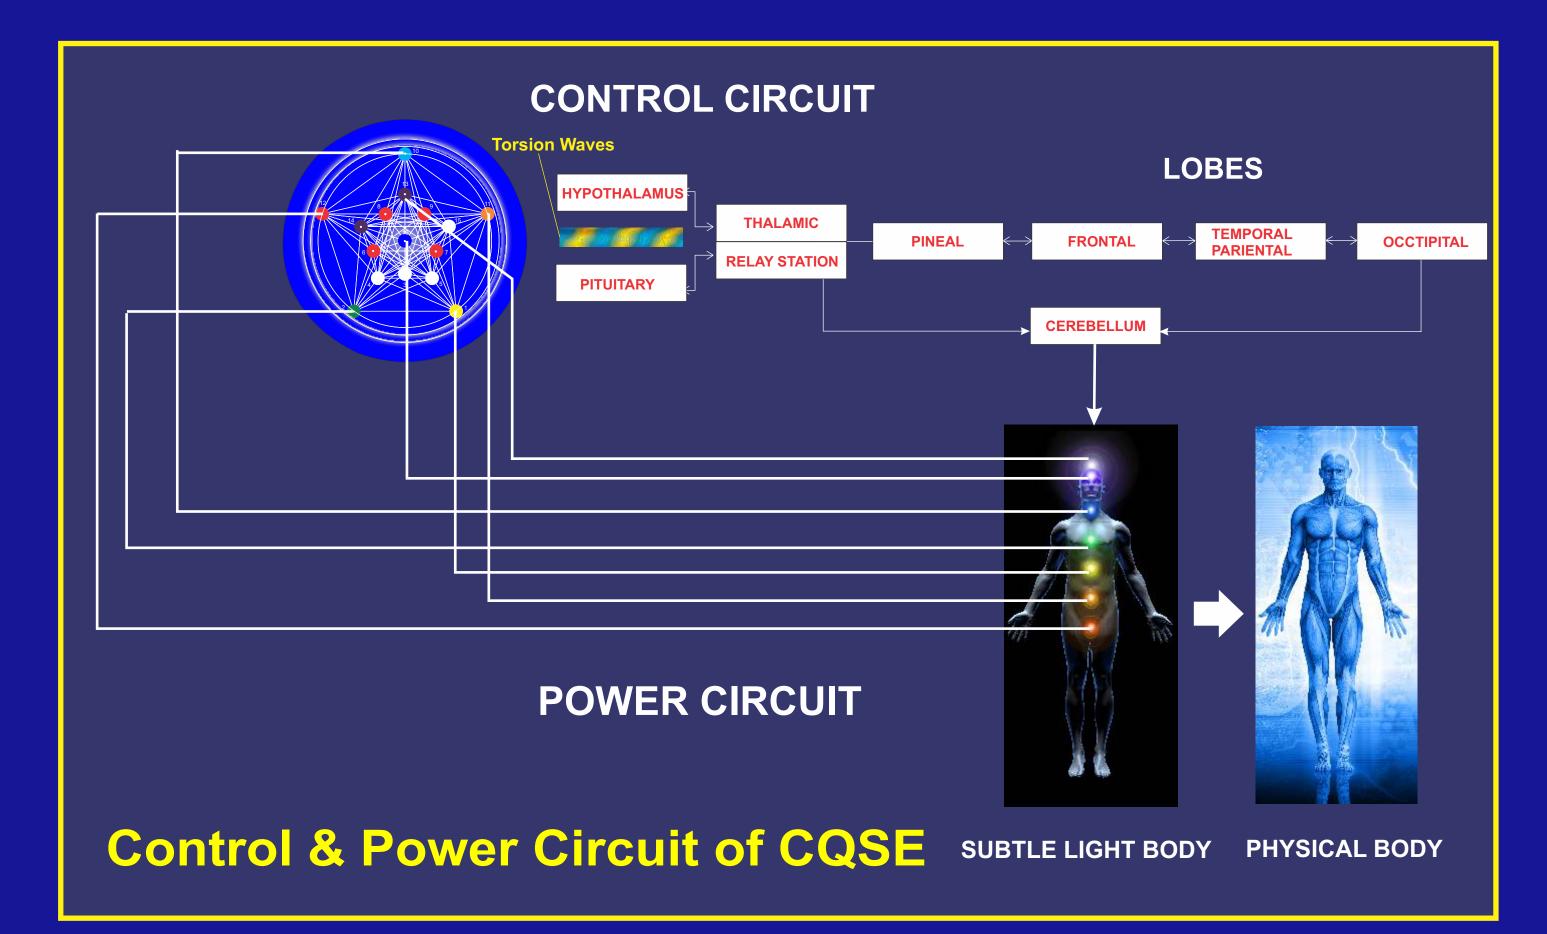

### **Control & Power Circuit of CQSE**

Control Circuit: Human consciousness produced from operating system of mind, intellect and explore all secretes of Human consciousness with physical universe, which will help mankind to get peace, impressions of the CQSE in which intellect is at the center and it acts as a signal receiver and happiness and good health forever. transmitter. According to intellect recorded parts, Mind generates thought signals which will be Conclusions given to intellect for final decision and accordingly intellect produces a basic vibrational frequency which will be decoded by the particular group of neurons present in the hypothalamus CQSE is the consciousness creator. There are only two types of consciousness-& pituitary, this will produce electromagnetic & electrochemical signals respectively. EM signals (1) Eternal Consciousness i.e. Soul consciousness (2) Temporary consciousness i.e. send to cerebellum via Pineal gland & different lobes and EC signals send to cerebellum directly. Body Consciousness. The aura results validate the eternal consciousness of CQSE. Then EM & EC signals send to respective organ system via subtle light body to carry out particular act by the body. In this way control signal is initiated to carry out a particular act by the

Power Circuit: Power for movement of body parts will be provided by a particular chakra of subtle light body which is continuously created by CQSE. Mind creates feelings after completion of a particular act, after sometimes repetition it became the habit and get stored in impression point. In this way, CQSE drives physical body on energy, frequency and vibration level.