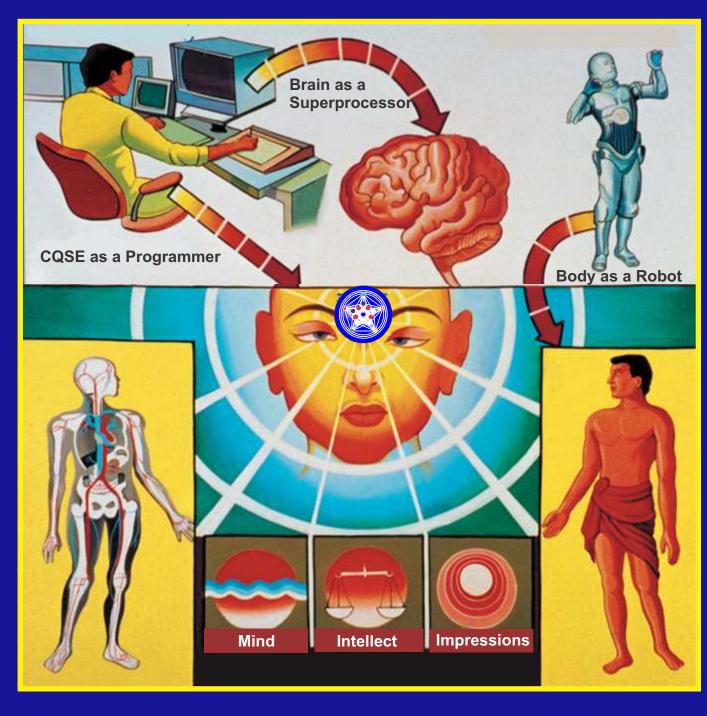

So our Body is like a Robot, Brain is like Super Processor and CQSE is like a **Programmer.** The location of CQSE in Brain is between Hypothalamus and Pituitary Gland as shown in figure.

The subtle Planck geometry of CQSE is very small and less than 1.616 X10<sup>-5</sup> meter. There are 16 Aether energy points in CQSE, in which 3 points act as operating system ( Mind, Intellect and Impression) and 13 points includes nature's 5 elements, values and powers of CQSE with angles of 18, 36, 72, 108 degrees, which are connected to 13 chakras of subtle light body and these energy chakras are connected to different parts of physical body. CQSE creates Aether energy at Planck scale by creating frequencies and vibrations in Hilbert Space, with the help of 10 dimensional Meta-Strings of 16 Aethric energy points, which are connected to each others. This mechanism can be explore with the help of Meta-String Theory and Aether Quantum Dynamic Physics. This proposed geometry of CQSE is nothing but 'Quantum' Platonic World of Wisdom and Light' which is represented by Pentagonal Star'.