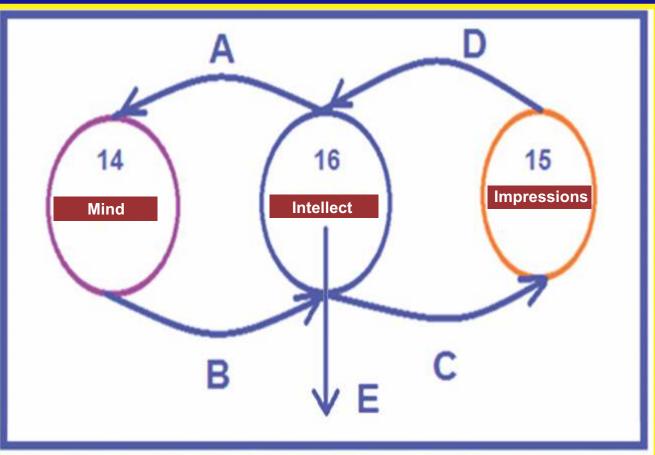

### **Cognition process of CQSE:**

- A Intellect gives input signal to Mind as per
- recorded in it B - Mind creates thought signal and return to
- **C** Intellect check the thought as per Impression records.
- **D** Impression with available past records data in it gives signal to intellect. **E** - Intellect gives final signal for execution of