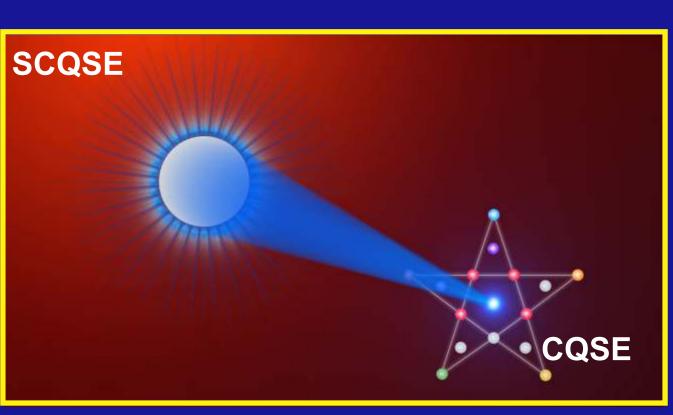

So our Body is like a Robot, Brain is like Super Processor and CQSE is like a **Programmer.** The location of CQSE in Brain is between Hypothalamus and Pituitary Gland as shown in figure.

The subtle Planck geometry of CQSE is very small and less than 1.616 X10<sup>-5</sup> meter. There are 16 Aether energy points in CQSE, in which 3 points act as operating system ( Mind, Intellect and Impression) and 13 points includes nature's 5 elements, values and powers of CQSE with angles of 18, 36, 72, 108 degrees, which are connected to 13 chakras of subtle light body and these energy chakras are connected to different parts of physical body. CQSE creates Aether energy at Planck scale by creating frequencies and vibrations in Hilbert Space, with the help of 10 dimensional Meta-Strings of 16 Aethric energy points, which are connected to each others. This mechanism can be explore with the help of Meta-String Theory and Aether Quantum Dynamic Physics. This proposed geometry of CQSE is nothing but 'Quantum' Platonic World of Wisdom and Light' which is represented by Pentagonal Star'.

# Method to Charge CQSE with SCQSE

Presently all human beings considering themselves as physical body that's why they are in body consciousness which is the main reason for all sorrows of the world. If we realize our real identity as CQSE (Soul Consciousness) then we can liberate ourselves from all worldly sorrows. When we (CQSE) connect our intellect with SCQSE (Supreme CQSE) i.e. Supreme Universal Consciousness then all energy points of CQSE gets charged and we achieve the stage of Higher & Holy Consciousness.