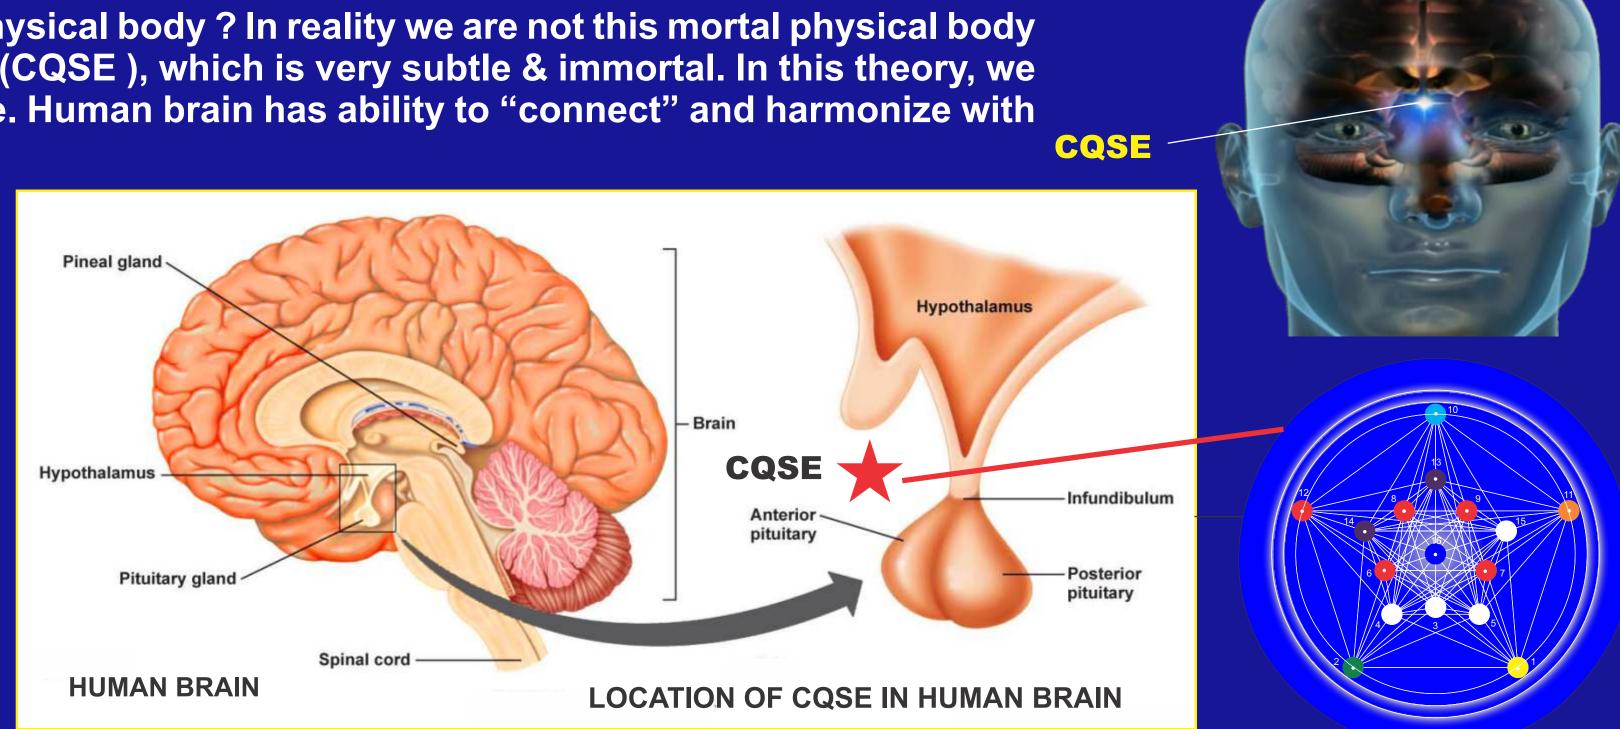

So our Body is like a Robot, Brain is like Super Processor and CQSE is like a **Programmer.** The location of CQSE in Brain is between Hypothalamus and Pituitary Gland as shown in figure.

The subtle Planck geometry of CQSE is very small and less than 1.616 X10<sup>-5</sup> meter. There are 16 Aether energy points in CQSE, in which 3 points act as operating system ( Mind, Intellect and Impression) and 13 points includes nature's 5 elements, values and powers of CQSE with angles of 18, 36, 72, 108 degrees, which are connected to 13 chakras of subtle light body and these energy chakras are connected to different parts of physical body. CQSE creates Aether energy at Planck scale by creating frequencies and vibrations in Hilbert Space, with the help of 10 dimensional Meta-Strings of 16 Aethric energy points, which are connected to each others. This mechanism can be explore with the help of Meta-String Theory and Aether Quantum Dynamic Physics. This proposed geometry of CQSE is nothing but 'Quantum' Platonic World of Wisdom and Light' which is represented by Pentagonal Star'.

Now the wave function of human body can be written as the tensor product is the wave function of the embodied state can be written as -

To understand the secret of consciousness, we must Know, who we are? Are we this physical body? In reality we are not this mortal physical body but a point of metaphysical light energy i.e Consciousness Quantum Spiritual Energy (CQSE), which is very subtle & immortal. In this theory, we introduce the idea that consciousness is a basic frequency of CQSE in quantum space. Human brain has ability to "connect" and harmonize with